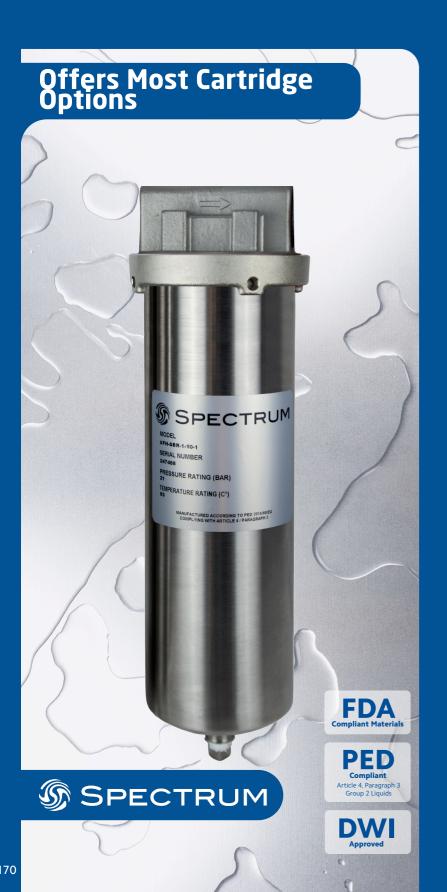

# **Inox Single Cartridge Filter Housings**

## Premier, Standard and Economic

SPECTRUM Inox single round housings were specifically designed in a heavy duty construction to perform in the harshest of application environments with high temperatures, high pressures and challenging liquids. Offering solutions beyond plastic housings, these high grade 316L stainless steel housings come in brushed or electropolish finishes, suiting applications from nominal particulate removal to critical absolute filtration when selecting the appropriate end-capped cartridges.

## **Inox Single Cartridge Filter Housing**

### **Standard**

Designed for situations where the application environment and criteria exceed the parameters of Aqualyze plastic housings, the Standard single round housings provide a superior alternative, performing at high temperature, high pressure and with wider fluid compatibility. Allowing for both longitudinal and radial flow cartridges, the SFH housing is manufactured with a spring-loaded seal plate accepting cartridge lengths from 9¾" to 30" and a head which accommodates a 213 O-ring seal along with the regular DOE/AA end-caps for wider application capability.

- Compatible with both radial and longitudinal flow cartridges
- 1/4" drain allows for easy drainage with minimal ground clearance required for cartridge changeout
- Comes with mounting bosses, bracket kit and locking ring closure tool to facilitate quick and simple installation