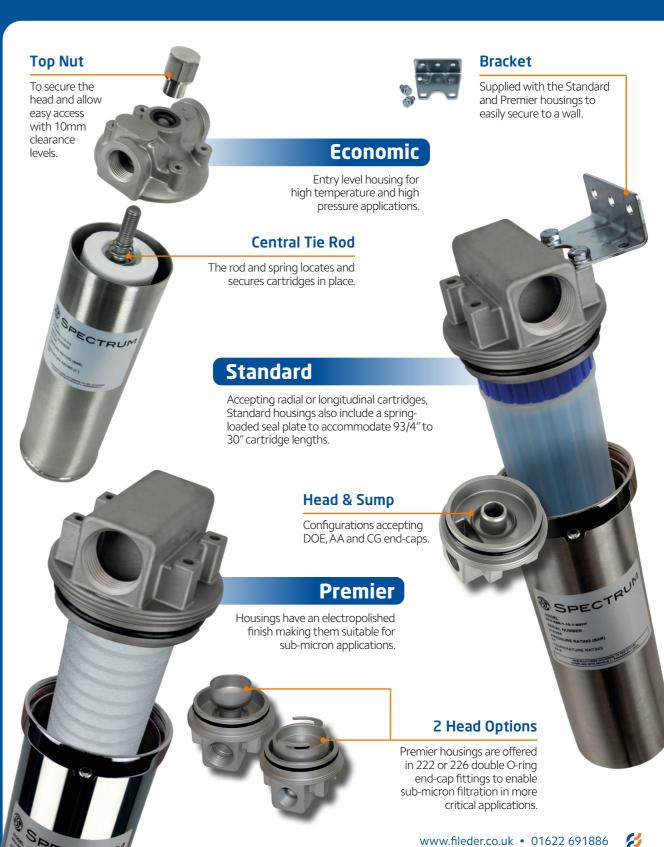

### **Standard**

Designed for situations where the application environment and criteria exceed the parameters of Aqualyze plastic housings, the Standard single round housings provide a superior alternative, performing at high temperature, high pressure and with wider fluid compatibility. Allowing for both longitudinal and radial flow cartridges, the SFH housing is manufactured with a spring-loaded seal plate accepting cartridge lengths from 9¾" to 30" and a head which accommodates a 213 O-ring seal along with the regular DOE/AA end-caps for wider application capability.

- Compatible with both radial and longitudinal flow cartridges
- 1/4" drain allows for easy drainage with minimal ground clearance required for cartridge changeout
- Comes with mounting bosses, bracket kit and locking ring closure tool to facilitate quick and simple installation

### Materials

Head - 316L Stainless Steel - Glass Bead Finish

Sump - 316L Stainless Steel - Electropolished

Collar - Nickel Plated Brass

**Bracket -** 304 Stainless Steel **O-Ring -** Buna-N

| Code | Material   | No. of<br>Cartridges | Cartridge (") | Port Size (") |
|------|------------|----------------------|---------------|---------------|
|      |            |                      | 10            |               |
| SFH  | <b>-</b> S | - 1                  | <b>-</b> 20 - | - 1/2, 3/4, 1 |
|      |            |                      | 30            |               |