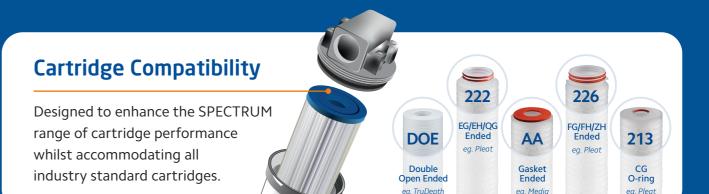

# **Inox Single Cartridge Filter Housings**

## Premier, Standard and Economic

SPECTRUM Inox single round housings were specifically designed in a heavy duty construction to perform in the harshest of application environments with high temperatures, high pressures and challenging liquids. Offering solutions beyond plastic housings, these high grade 316L stainless steel housings come in brushed or electropolish finishes, suiting applications from nominal particulate removal to critical absolute filtration when selecting the appropriate end-capped cartridges.







## **Inox Single Cartridge Filter Housing**

### **Standard**

Designed for situations where the application environment and criteria exceed the parameters of Aqualyze plastic housings, the Standard single round housings provide a superior alternative, performing at high temperature, high pressure and with wider fluid compatibility. Allowing for both longitudinal and radial flow cartridges, the SFH housing is manufactured with a spring-loaded seal plate accepting cartridge lengths from 9¾" to 30" and a head which accommodates a 213 O-ring seal along with the regular DOE/AA end-caps for wider application capability.



- Compatible with both radial and longitudinal flow cartridges
- 1/4" drain allows for easy drainage with minimal ground clearance required for cartridge changeout
- Come