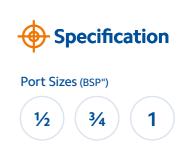

### Materials

Head - 316L Stainless Steel - Glass Bead Finish

Sump - 316L Stainless Steel - Electropolished

Collar - Nickel Plated Brass

**Bracket -** 304 Stainless Steel **O-Ring -** Buna-N

| Code | Material   | No. of<br>Cartridges | Cartridge (") | Port Size (") |
|------|------------|----------------------|---------------|---------------|
|      |            |                      | 10            |               |
| SFH  | <b>-</b> S | - 1                  | <b>-</b> 20 - | - 1/2, 3/4, 1 |
|      |            |                      | 30            |               |