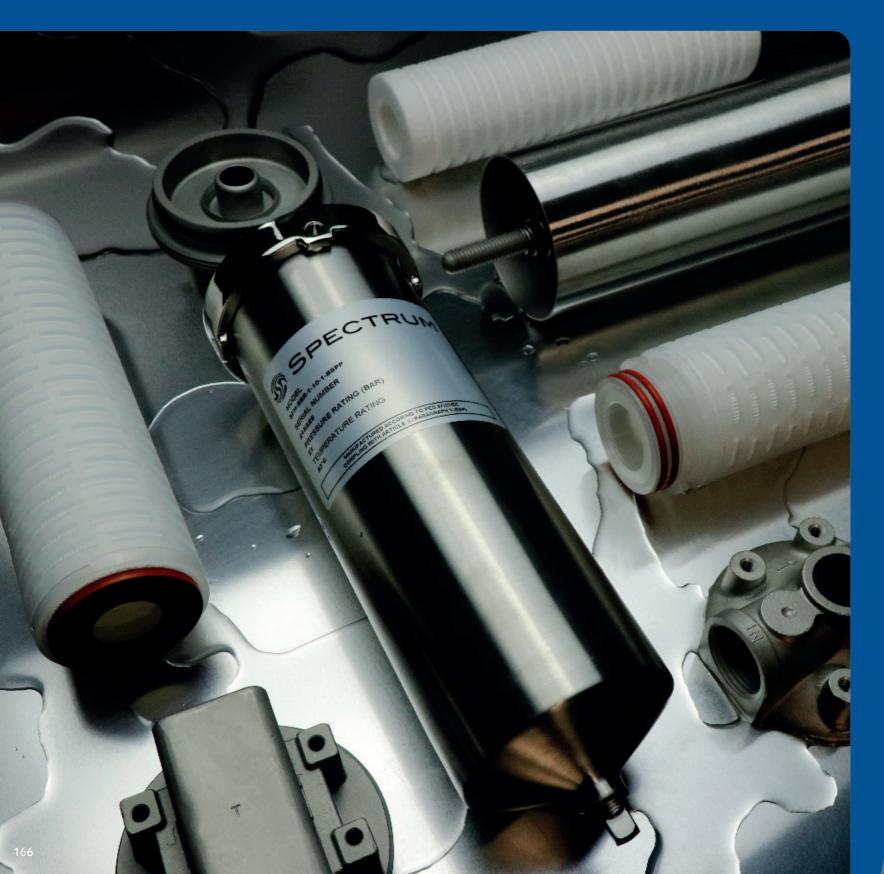

# **Inox Single Cartridge Filter Housings**

## Premier, Standard and Economic

SPECTRUM Inox single round housings were specifically designed in a heavy duty construction to perform in the harshest of application environments with high temperatures, high pressures and challenging liquids. Offering solutions beyond plastic housings, these high grade 316L stainless steel housings come in brushed or electropolish finishes, suiting applications from nominal particulate removal to critical absolute filtration when selecting the appropriate end-capped cartridges.

## **Inox Single Cartridge Filter Housing**

### **Standard**

Designed for situations where the application environment and criteria exceed the parameters of Aqualyze plastic housings, the Standard single round housings provide a superior alternative, performing at high temperature, high pressure and with wider fluid compatibility. Allowing for both longitudinal and radial flow cartridges, the SFH housing is manufactured with a spring-loaded seal plate accepting cartridge lengths from 9¾" to 30" and a head which accommodates a 213 O-ring seal along with the regular DOE/AA end-caps for wider application capability.