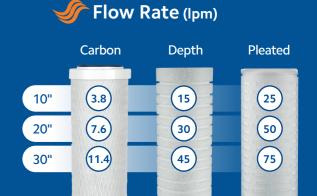

e.g. SFH-S-1-10-1

| 93/4  | 97/8 | (10)  | 20 |
|-------|------|-------|----|
|       |      |       |    |
| arbon | Spun | Wound |    |

30