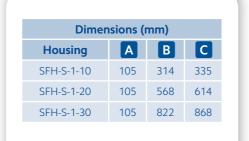

e.g. SFH-S-1-10-1

| 93/4  | 97/8 | (10)  | 20 |
|-------|------|-------|----|
|       |      |       |    |
| arbon | Spun | Wound |    |

30