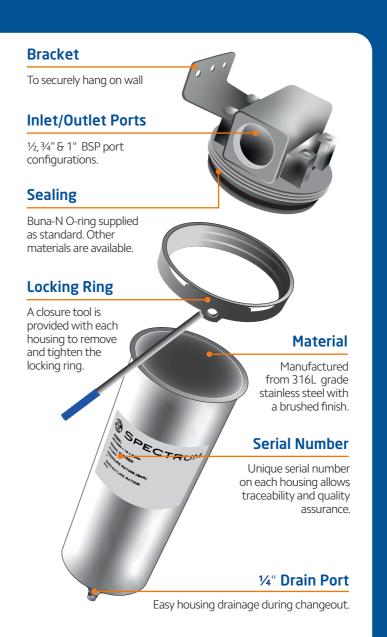

### **Standard**

Designed for situations where the application environment and criteria exceed the parameters of Aqualyze plastic housings, the Standard single round housings provide a superior alternative, performing at high temperature, high pressure and with wider fluid compatibility. Allowing for both longitudinal and radial flow cartridges, the SFH housing is manufactured with a spring-loaded seal plate accepting cartridge lengths from 9¾" to 30" and a head which accommodates a 213 O-ring seal along with the regular DOE/AA end-caps for wider application capability.

- Compatible with both radial and longitudinal flow cartridges
- 1/4" drain allows for easy drainage with minimal ground clearance required for cartridge changeout
- Comes with mounting bosses, bracket kit and locking ring closure tool to facilitate quick and simple installation

### Materials

Head - 316L Stainless Steel - Glass Bead Finish

Sump - 316L Stainless Steel - Electropolished

Collar - Nickel Plated Brass

**Bracket -** 304 Stainless Steel **O-Ring -** Buna-N

| Code | Material   | No. of<br>Cartridges | Cartridge (") | Port Size (") |
|------|------------|----------------------|---------------|---------------|
|      |            |                      | 10            |               |
| SFH  | <b>-</b> S | - 1                  | <b>-</b> 20 - | - 1/2, 3/4, 1 |
|      |            |                      | 30            |               |