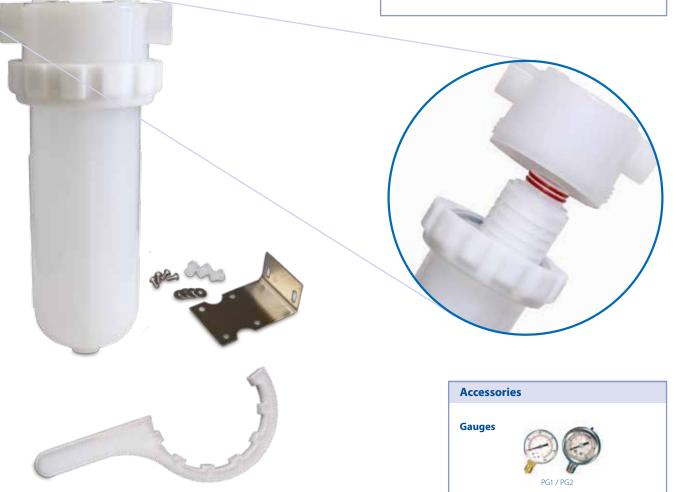

Suitable for high purity applications the Aqualyze pure water housing comes as standard with a secure 222 double O-ring seal. Designed as a simple three part construction the head and sump are secured tightly together using the threaded collar. Exceptionally smooth surfaces prevent particulate adhesion making it the perfect complement to high water purity requirements.

The SPECTRUM SFH-PN housing comes fully configured with three pre-drilled ports, one in the sump as a drain port and two in the head for either gauges or vents, as well as the port plugs, should the ports not be required.

For trouble free installation each SPECTRUM SFH natural housing comes as standard with a spanner and stainless steel bracket and assembly kit, to aid quick and easy cartridge changeouts.