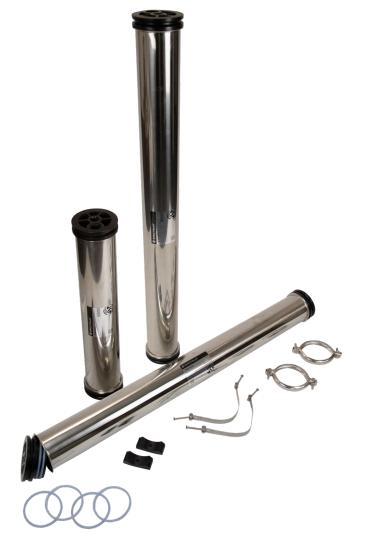

## **Materials of Construction**

| Housing Body:   | 304 Stainless Steel |
|-----------------|---------------------|
| Endcaps:        | ABS                 |
| Clamps:         | 304 Stainless Steel |
| Clamp Fittings: | 304 Stainless Steel |
| O-rings:        | Silicone            |
| Mounting Strap: | 304 Stainless Steel |
|                 |                     |

#### **Construction Notes**

- 1. BSPT ports.
- 2. Double O-ring for sealing integrity.
- 3. Pre-installed internal permeate tube O-rings.
- 4. Integrated end cap slot to aid end cap removal.
- 5. Supplied with mounting straps complete with M6x63 screws.